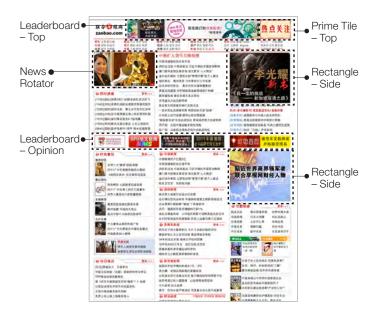

>Commercial (TVC | 500 x 350<br>(Player Size)<br>480 x 270<br>(Video Size)                                          | \$100 cpi     |





| FORMATS                 | SIZE (PIXEL) | RATE (S\$)     |
|-------------------------|--------------|----------------|
| News Rotator            | 300 x 165    | \$3,500 / day  |
| Leaderboard - Top       | 650 x 90     | \$50 cpm       |
| Prime Tile – Top        | 150 x 90     | \$3,000 / week |
| Rectangular - Side      | 300 x 250    | \$5,000 / week |
| Rectangular - Side      | 300 x 250    | \$3,000 / week |
| Rectangular - Side      | 300 x 250    | \$3,000 / week |
| Leaderboard - Opinion   | 970 x 100    | \$50 cpm       |
| Leaderboard – Forum     | 970 x 100    | \$50 cpm       |
| Leaderboard – Lifestyle | 650 x 90     | \$40 cpm       |





| SIZE (PIXEL) | RATE (RMB)                                                                                                                                         |
|--------------|----------------------------------------------------------------------------------------------------------------------------------------------------|
| 300 x 165    | ¥90,000 / day                                                                                                                                      |
| 650 x 90     | ¥45,000 / day                                                                                                                                      |
| 150 x 90     | ¥20,000 / day