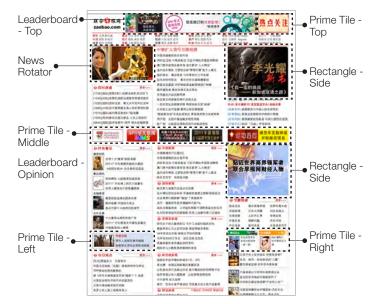

|
| 150 x 60     | ¥10,000 / day                                                                                                                                      |
| 150 x 60     | ¥8,000 / day                                                                                                                                       |
| 150 x 60     | ¥6,000 / day                                                                                                                                       |
|              | 300 x 165<br>650 x 90<br>150 x 90<br>300 x 250<br>300 x 250<br>300 x 250<br>150 x 60<br>970 x 100<br>970 x 100<br>650 x 90<br>150 x 60<br>150 x 60 |



# **THE BUSINESS TIMES**

### www.businesstimes.com

| FORMATS                            | SIZE (PIXEL)                                                                                     | RATE (S\$)     |
|------------------------------------|--------------------------------------------------------------------------------------------------|----------------|
| Leaderboard                        | 728 x 90                                                                                         | \$50 cpm       |
| Expandable<br>Leaderboard          | 728 x 90 expandable<br>to 728 x 270                                                              | \$75 cpm       |
| Top Banner Tile                    | 120 x 90