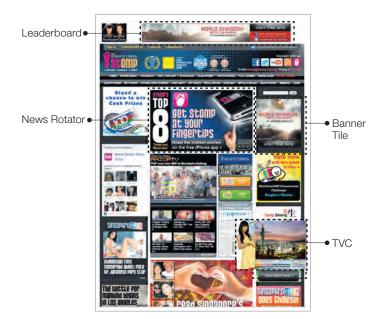

| SIZE (PIXEL)                           | RATE           |
|------------------------------------|----------------------------------------|----------------|
| Leaderboard                        | 728 x 90                               | \$50 cpm       |
| Expandable<br>Leaderboard          | 728 x 90<br>expandable to<br>728 x 270 | \$75 cpm       |
| News Rotator                       | 400 x 300                              | \$2,000 / day* |
| Banner Tile*                       | 220 x 240                              | \$3,000 / week |
| Targeted Video<br>Commercial (TVC) | 500 x 350<br>(Player Size)             | \$100 cpi      |
|                                    | 480 x 270<br>(Video Size)              |                |

<sup>\*</sup> To rotate with one other advertiser, if any





| FORMATS                   | SIZE (PIXEL)                           | RATE (S\$) |
|---------------------------|----------------------------------------|------------|
| Leaderboard               | 728 x 90                               | \$50 cpm   |
| Expandable<br>Leaderboard | 728 x 90<br>expandable to<br>728 x 270 | \$75 cpm   |
| IMU                       | 300 x 250                              | \$40 cpm   |



### **TECHNICAL SPECIFICATIONS FOR ONLINE DISPLAY**

- Rates quoted for EDM and Creative Development are subject to prevailing GST.
- Material deadline: 3 working days before commencement of campaign.
- Ad positions are offered on a non-exclusive basis and subject to availability upon confirmation.
- A signed contract must be delivered 3 working days before commencement