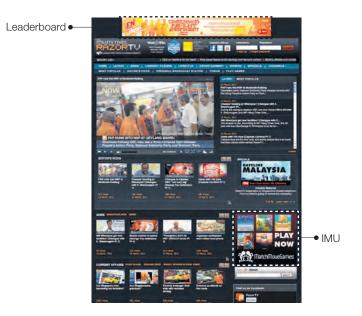

| \$2,000 / day* |
| Banner Tile*                       | 220 x 240                              | \$3,000 / week |
| Targeted Video<br>Commercial (TVC) | 500 x 350<br>(Player Size)             | \$100 cpi      |
|                                    | 480 x 270<br>(Video Size)              |                |

<sup>\*</sup> To rotate with one other advertiser, if any





| FORMATS                   | SIZE (PIXEL)                           | RATE (S\$) |
|---------------------------|----------------------------------------|------------|
| Leaderboard               | 728 x 90                               | \$50 cpm   |
| Expandable<br>Leaderboard | 728 x 90<br>expandable to<br>728 x 270 | \$75 cpm   |
| IMU                       | 300 x 250                              | \$40 cpm   |



### **TECHNICAL SPECIFICATIONS FOR ONLINE DISPLAY**

- Rates quoted for EDM and Creative Development are subject to prevailing GST.
- Material deadline: 3 working days before commencement of campaign.
- Ad positions are offered on a non-exclusive basis and subject to availability upon confirmation.
- A signed contract must be delivered 3 working days before commencement of campaign.
- Cancellation of confirmed packages is not allowed.
- All other contract Terms & Conditions will apply.





st701.com

st701 gives you a powerful way to reach your targeted consumers via a suite of effective marketing solutions that ranges from listings to sophisticated interactive campaigns. For greater impact, choose our integrated ad packages. Whether you want to pitch your high-end products to the well-