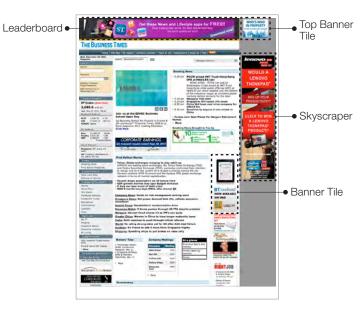

| \$30 cpm       |
| Expandable<br>Skyscraper           | 160 x 600 expandable<br>to 480 x 600                                                             | \$45 cpm       |
| Text Link                          | 1 line,<br>25 characters/line                                                                    | \$1,000 / week |
| Banner Tile*                       | 120 x 90                                                                                         | \$4,000 / week |
| News Rotator                       | 250 x 175 Headline Text: max 45 char (including space) Body Text: max 220 char (including space) | \$3,500 / day  |
| Targeted Video<br>Commercial (TVC) | 500 x 350<br>(Player Size)<br>480 x 270<br>(Video Size)                                          | \$100 cpi      |





| FORMATS                            | SIZE (PIXEL)                                            | RATE (S\$)     |
|------------------------------------|---------------------------------------------------------|----------------|
| Leaderboard                        | 728 x 90                                                | \$50 cpm       |
| Expandable<br>Leaderboard          | 728 x 90<br>expandable to<br>728 x 270                  | \$75 cpm       |
| Skyscraper                         | 160 x 600                                               | \$30 cpm       |
| Expandable<br>Skyscraper           | 160 x 600<br>expandable to<br>480 x 600                 | \$45 cpm       |
| News Rotator                       | 420 x 220                                               | \$2,000 / day*