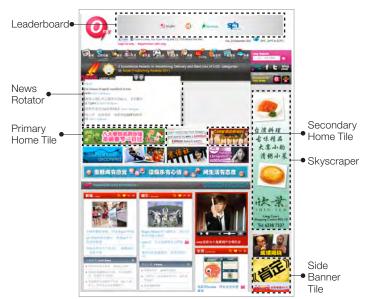

| \$30 cpm       |
| Expandable<br>Skyscraper           | 160 x 600<br>expandable to<br>480 x 600                 | \$45 cpm       |
| News Rotator                       | 420 x 220                                               | \$2,000 / day* |
| Side Banner Tile                   | 160 x 200                                               | \$4,000 / week |
| Primary Home Tile                  | 360 x 70                                                | \$3,000 / week |
| Secondary Home Tile                | 175 x 70                                                | \$500 / week   |
| Targeted Video<br>Commercial (TVC) | 500 x 350<br>(Player Size)<br>480 x 270<br>(Video Size) | \$100 cpi      |

<sup>\*</sup> To rotate with one other advertiser, if any



<sup>\*</sup> To rotate with one other advertiser, if any



| FORMATS                            | SIZE (PIXEL)                           | RATE           |
|------------------------------------|----------------------------------------|----------------|
| Leaderboard                        | 728 x 90                               | \$50 cpm       |
| Expandable<br>Leaderboard          | 728 x 90<br>expandable to<br>728 x 270 | \$75 cpm       |
| News Rotator                       | 400 x 300                              | \$2,000 / day* |
| Banner Tile*                       | 220 x 240                              | \$3,000 / week |
| Targeted Video<br>Commercial (TVC) | 500 x 350<br>(Player Size)             | \$100 cpi      |
|                                    | 480 x 270<br>(Video